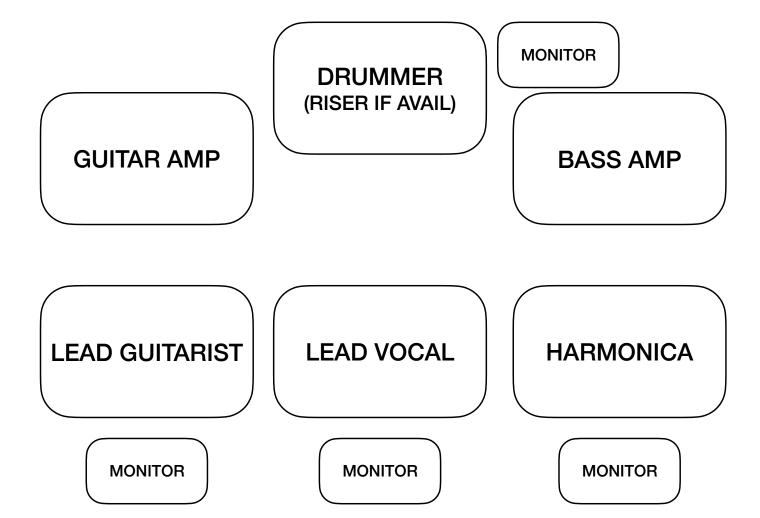

# Stage plot

#### **Drums**

Premier Genista kit

Kick 22, Rack tom 10, Floor tom 14, Snare 14, Hi hat, Ride, 2 x Crash cymbals

#### **Bass guitar**

1 of the following;

- · Orange Bass Butler bi-amp pre-amp pedal only (requires 2xDI straight to P.A)
- Orange Bass combo with Balanced D.I out
- Terror Bass head and 1 x 15 cab
- AD200 with 8 X10 cab

#### Lead guitar

1 of the following;

- Fender deluxe reverb guitar combo
- D.I Helix amp sim (1st choice)
- Marshall JCM and 4 x 10 cab

#### Harmonica

Various harmonicas including chromatic. *Harp mic is audix fireball and/or superlux d112*. D.I required.

| СН | INS         | MIC/DI                | PROCESSING | STAND                       |
|----|-------------|-----------------------|------------|-----------------------------|
| 1  | LEAD VOCALS | SM58                  | REVERB     | воом                        |
| 2  | BASS        | DI - POST FROM<br>AMP |            |                             |
| 3  | LEAD GUITAR | SM57                  |            | SHORT BOOM                  |
| 4  | HARMONICA   | DI                    |            | NA                          |
| 5  | DRUMS       | VARIOUS DRUM<br>MICS  |            | VARIOUS CLIP ON BOOM STANDS |